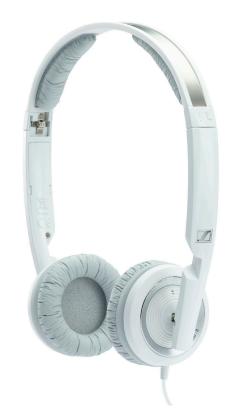

## PX 200-II

Ideal for the urban commute the closed, on-ear PX 200-II mini headphones provide excellent isolation to let you enjoy your music without being disturbed or disturbing others. These headphones come with a steel-reinforced headband for long lasting strength and durability. The integrated volume control on the cable is perfect for quick adjustments.

## Features

- Closed design blocks ambient noise
- Advanced Duofol<sup>™</sup> transducer system pumps out rich, lifelike audio
- Single-sided cable eliminates tangles handling
- Integrated volume control
- Steel-reinforced headband enhances durability
- Fold and flip design collapses for compact travel
- Convenient carrying pouch included
- Optimized for portable audio including MP3 players, iPod, iPhone, netbooks and other electronics with a headphone plug